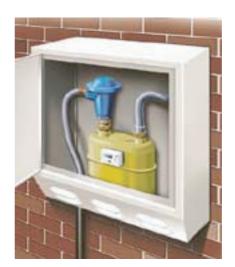

## Surface Mounted Hook on Meter Box and Overbox

OB2 Hook on Meter Box

Aluminum Construction Full-length 316 stainless steel piano hinge 2 quarter turnbudget locks Used to replace external gas or electric meter boxes Hooks on to existing back plate

To Fit Back Plate Size 520mm High X 450mm Wide X 230mm Deep

OB20 Surface Mounted Overbox. To fit over 670mm high x 450mm wide x 250mm deep Supplied with external lugs for fixing over existing box without removal