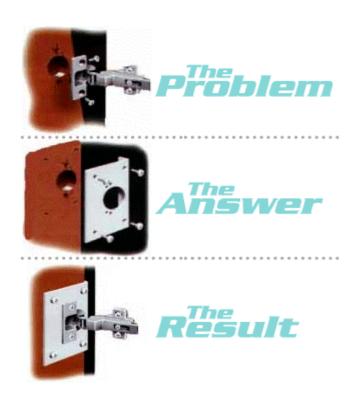

## **Kitchen Door Repair Kit**

The Kitchen door repair kit fits neatly to the door saving :-

A replacement kitchen door.

Having to match a kitchen door, which has been discontinued. Refitting the kitchen door hinge.

No need to move the kitchen door hinge.

No need to move the kitchen carcass hinges to match kitchen door hinges.

The kitchen door repair kit is in stock at £7.98 per pair. We will not be beaten on price as a certain company has copied our products.