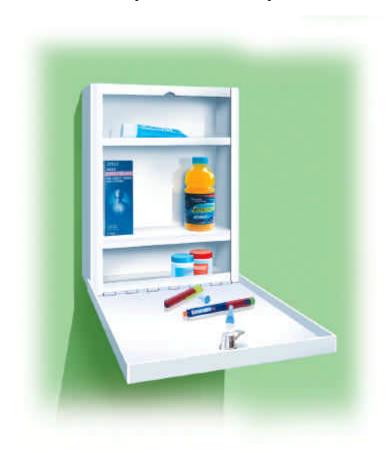

## PILLSAFE FROM JML HARDWARE LTD

The JML Hardware Pillsafe is intended for use in nursing and residential care homes, hospitals and schools as a means of safe storage for medicines.

The cabinet is manufactured from 1.2mm thick mild steel, and is attractively powder painted white for added durability.

There are two adjustable shelves within the unit and the door opens downwards to form a useful dispensing surface.

A 316 stainless steel piano hinge has been added for extra security and strength.

The Pillsafe is easily and securely fitted to a flat surface by means of four fixing holes. Only basic DIY skills are necessary!

A cam lock with removable key ensures security.

OVERALL DIMENSIONS 400H x 300W x 120D (MM)
FOR DETAILS CONTACT STUART OR PHIL ON 01942 715678