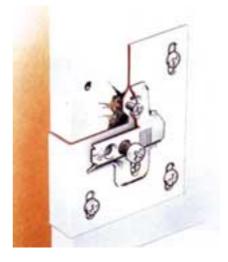

## Dri-Plate Replacement kitchen Cupboard Door Hinge

**ELIMINATE COSTLY REPAIRS!** 

ELIMINATE COSTLY CARCASS REPLACEMENTS!

Adjustable hinge support brackets neatly and securely cover the damaged carcass area enabling doors to be easily re-hung. Manufactured in white powder coated steel, and supplied in pairs, complete with fixings.