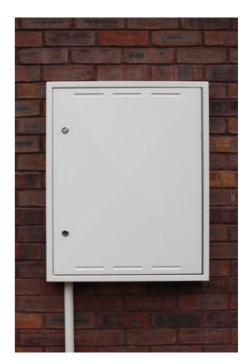

## **Universal Meter Overbox**

2mm Powder coated aluminium construction
Full-length 316 rust proof stainless steel piano hinge
2 Durable budget locks
Door vents fitted
Fixes inside of existing meter box
No external fixing
Complete with fixing

**OB1** Illustrated

| Code | To fit meter box sizes<br>(mm)        | Information                            |
|------|---------------------------------------|----------------------------------------|
| OB1  | 810 x 655 x100, to<br>cover 715 x 560 | Fixes to inside of existing meter box. |