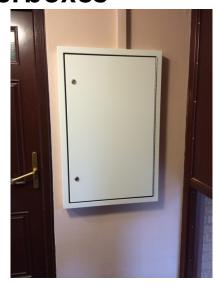

## OB30M illustrated. 60 Minute Fire Rated Overboxes

| (1000) | To Cover       | Overall Size                                                       |
|--------|----------------|--------------------------------------------------------------------|
| 0B30S  | 625 x 435 x 90 | 779 x 483 x 90                                                     |
| OB30M  | 700 X 500 X 80 | 854 X 548 X 80                                                     |
| 0B30L  | 800 X 575 X 50 | 954 X 623 X 50                                                     |
| OB3OSL | 650 X 240 X 70 | 804 X 288 X 70                                                     |
| OB7F   | 700 X 500 X 80 | The same as OB30M but fits snug to the frame when space is limited |
| OB4F   | 625 X 435 X 90 | The same as OB3OS but fits snug to the frame when space is limited |
| OB8F   | 600 x 400 x 70 | Fits snug to those dimensions when space is limited                |

- TESTED TO EN1363-1 & EN1366-3 60 MINUTE FIRE TEST (REPORT AVAILABLE ON REQUEST)
- 1.5MM GALVANISED STEEL CONSTRUCTION
- 316 STAINLESS STEEL LOCKS
- 316 STAINLESS STEEL PIANO HINGE
- 1 HOUR FACE FITTING INTUMESCENT FIRE AND SMOKE SEAL AROUND THE DOOR FRAME
- INTUMESCENT FIRE ONLY SEAL ON BACK OF BOX
- CONCEALED FIXINGS POINTS. FIXINGS NOT SUPPLIED
- KEY SUPPLIED