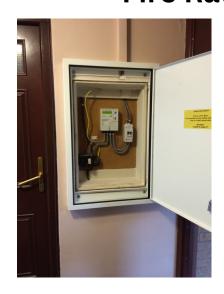

## OB30M illustrated. 60 Minute Fire Rated Overboxes

| (1000) | To Cover       | Overall Size                                                       |
|--------|----------------|--------------------------------------------------------------------|
| 0B30S  | 625 x 435 x 90 | 779 x 483 x 90                                                     |
| OB30M  | 700 X 500 X 80 | 854 X 548 X 80                                                     |
| 0B30L  | 800 X 575 X 50 | 954 X 623 X 50                                                     |
| OB3OSL | 650 X 240 X 70 | 804 X 288 X 70                                                     |
| OB7F   | 700 X 500 X 80 | The same as OB30M but fits snug to the frame when space is limited |
| OB4F   | 625 X 435 X 90 | The same as OB3OS but fits snug to the frame when space is limited |
| OB8F   | 600 x 400 x 70 | Fits snug to those dimensions when space is limited                |

- TESTED TO EN1363-1 & EN1366-3 60 MINUTE FIRE TEST (REPORT AVAILABLE ON REQUEST)
- 1.5MM GALVANISED STEEL CONSTRUCTION
- 316 STAINLESS STEEL LOCKS
- 316 STAINLESS STEEL PIANO HINGE
- 1 HOUR FACE FITTING INTUMESCENT FIRE AND SMOKE SEAL AROUND THE DOOR FRAME
- INTUMESCENT FIRE ONLY SEAL ON BACK OF BOX
- CONCEALED FIXINGS POINTS. FIXINGS NOT SUPPLIED
- KEY SUPPLIED